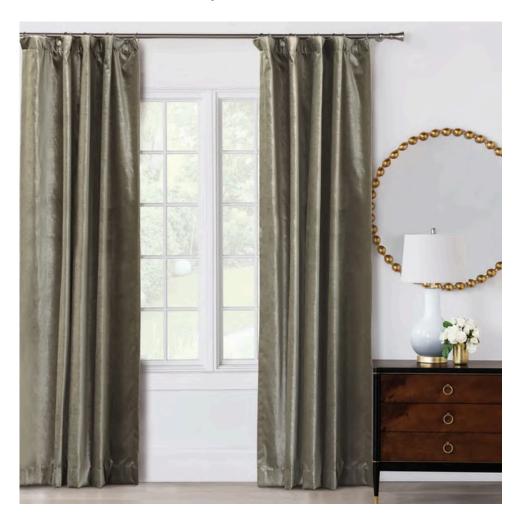

#### Curtains and Drapes

We offers exquisite curtains and drapes that bring an element of elegance to any space. Our range includes sheer curtains to gently filter natural light, blackout drapes for enhanced privacy, and custom-designed window treatments that perfectly complement your interior decor.

- Pinch Pleat Curtains
- Grommet Eyelet Curtains
- Rod Pocket Curtains
- Hospital & Medical Curtains
- Ripple Fold Curtains
- Curtain with Embroidery
- Blackout Curtains
- Goblet Pleat Curtains
- Pencil Pleat Curtains
- Curtain with customized printing and design.