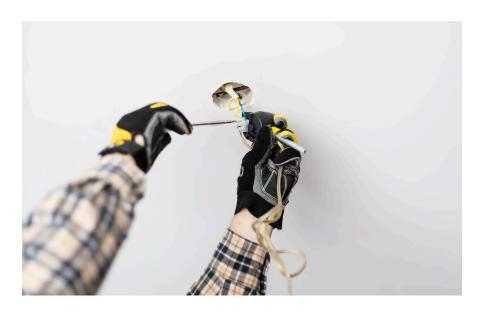

#### Installation

Our skilled and certified installation team handles the entire lighting installation process, ensuring that the fixtures are installed safely, correctly, and according to industry standards. We work efficiently to minimize disruptions and ensure a smooth installation experience for our clients.

#### Customization

We understand that every project is unique, and sometimes standard lighting solutions may not meet specific requirements. To address this, we offer customization services, tailoring lighting fixtures or systems to match our client's exact specifications. Our team collaborates closely with clients to create bespoke lighting solutions that perfectly align with their vision.